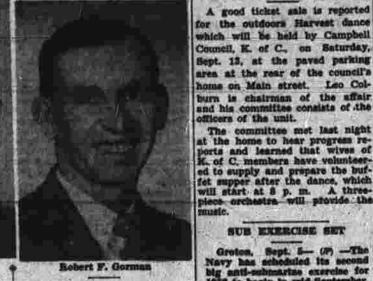

Primary Candidates for Public Office Here

ment is the ensetiment of a "genting home-rule for municipalities ingly "to consolidate the gains of the recently enseted home-rule bill has.

He is married to the former Mabel Louise Watherell and has five children, Arthur, 23; Richard, 20; Nancy, 19; Gail, 15, and David, 13.