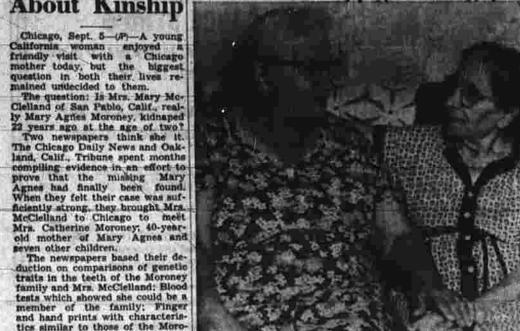

IOYS WELCOME OR CLASSES AND

Chicago, Sept. 5—(F)—A young California woman snjoyed a friendly visit with a Chicago mother today, but the higgest question in both their lives remained undecided to them.

The question: Is Mrs. Mary Mc-Cielland of San Pablo, Calif., really Mary Agries Moroney, kidnaped 22 years ago at the age of two?

Two newspapers think she it. The Chicago Daily News and Oakland, Calif., Tribune spent months compilling evidence in an effort to prove that the missing Mary Agnes had finally been found. When they felt their case was sufficiently strong, they brought Mrs. McCielland to Chicago to meet Mrs. Catherine Moroney, 40-year-old mother of Mary Agnes and seven other children.