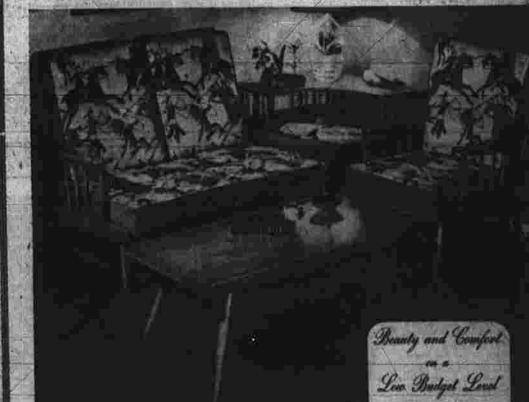

Empire Arm Chairs ....\$39

Semi-upholstered Love Seat, Latex cushion .....\$195 pper (armless) Chair, Latex seat cushion ..... \$115 Oblong Coffee Table .. \$59.75

Is yours a space problem?

The short love seat \$198 Where it is not possible to use a sofa the Colonial winged love seat does the trick; takes 55 inches of wall space. Offers comfortable seating for two; adds Colonial atmosphere to your living room scheme. Best in quaint document prints!