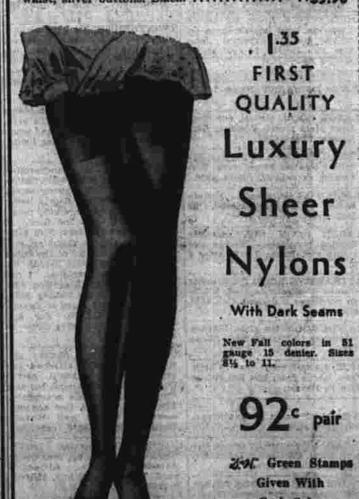

She got 80, to 54 for U. S. Representative at-large Antoni M. Sadlah of Rockville.

every costume looks

lovelier with the new

leg-size stockings

just made to compliment it! In your own flawless-fitting

Rockville