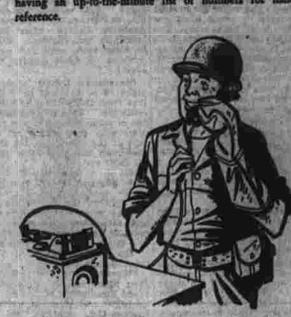

The portable field telephone proved its usefulness in World War II - so Bell System research went to work to make it better! The new model weighs only eight pounds and is restyled for easy use by a man wearing arctic mits and battle helmet. It operates for several miles on voice power alone and withstands heat, cold and even water! It's another Bell System development to help keep America safe.